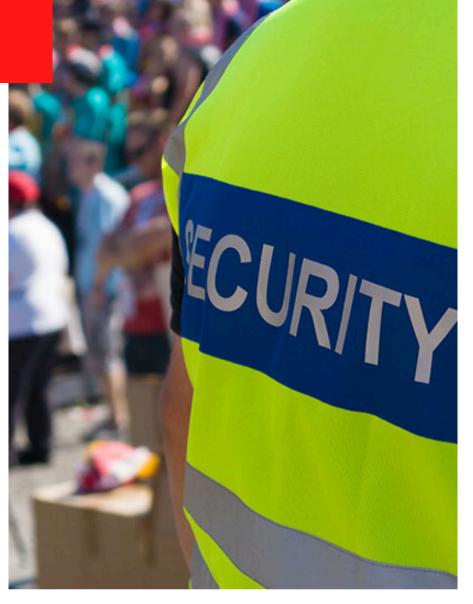

## **Event Security Services**

Ensure Your Event's Success with Expertrt Security Services of GM Secure

#### **Crowd Management**

Professional crowd control strategies to maintain order and safety.

Experienced staff trained to handle large gatherings and manage entry/exit points efficiently.