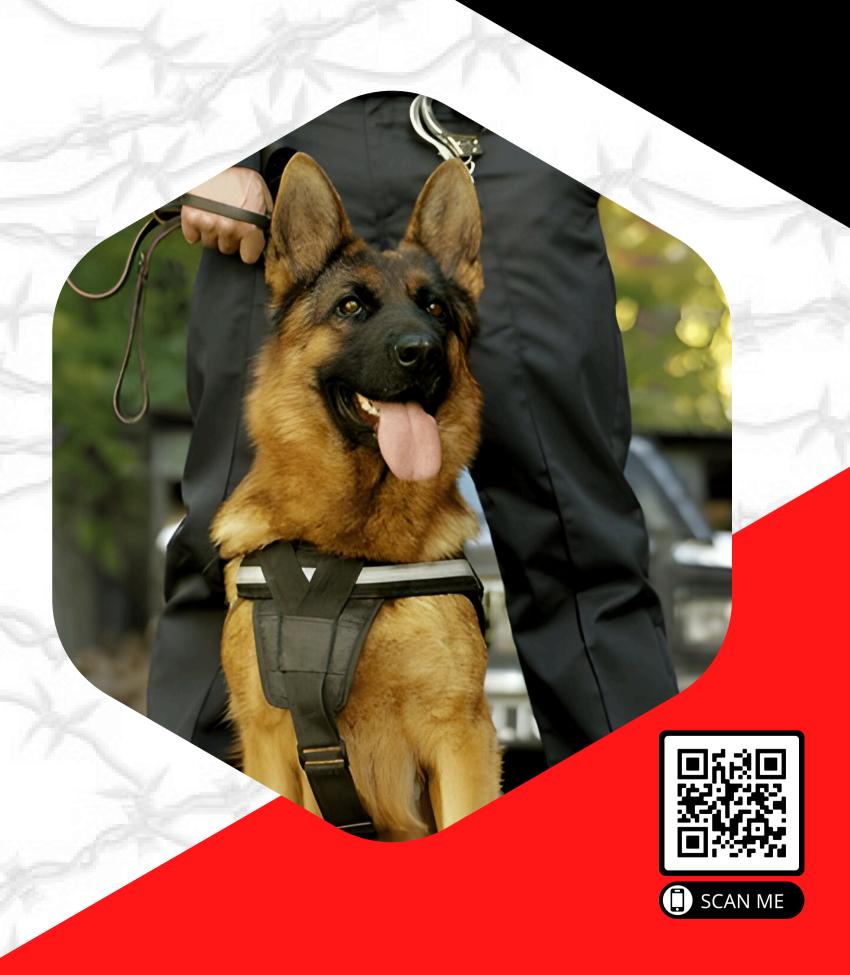

#### **Personal Protection Dogs**

Our expertly trained personal protection dogs provide unmatched security for you and your loved ones. These loyal companions are not only skilled in defense techniques but also great family pets. They are trained to: Detect and deter potential threats. Respond to commands in high-stress situations.